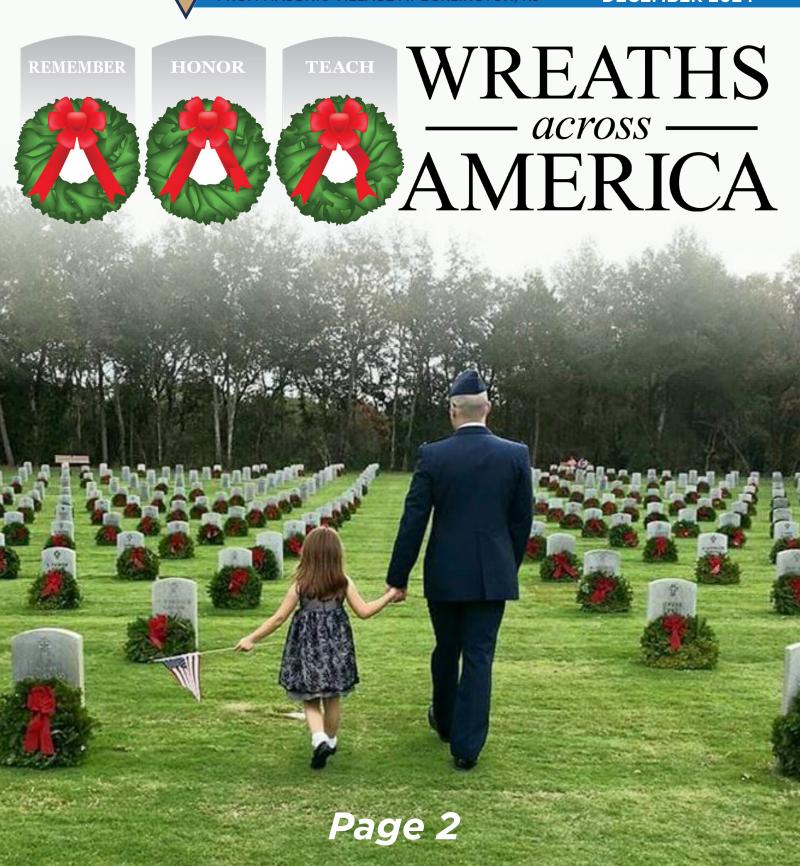

#### **Wreaths Across America**

Wednesday, December 11th 3:45PM: Shuttle • 4:30PM: Convoy 5:00PM: Ceremony

Help honor and remember those who served by coming out to Fellowship Center for a convoy of the wreaths and a special ceremony. Shuttle service will be starting at 3:45pm. Sign up.